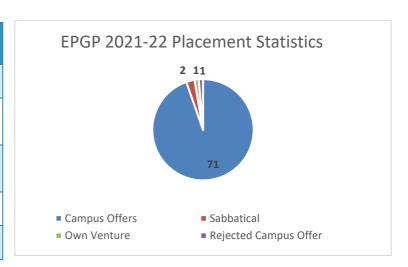

#### **Overview**

The placement process for the EPGP class of 2021-22 was conducted as pandemic was slowing down and market saw the pent-up demand in talent. The class comprised 75 students from diverse backgrounds. The process commenced on 9<sup>th</sup> November 2021 where prominent organizations like McKinsey, Bain, BCG, Accenture, Flipkart, Samsung and Incedo among other recruited from the batch. As on 25<sup>th</sup> March, 2022, of 75 students, 72 wanted to participate in campus placements and 72 received campus placement offers. However, 1 rejected the campus offer. 2 were on Sabbatical and 1 started his own venture.