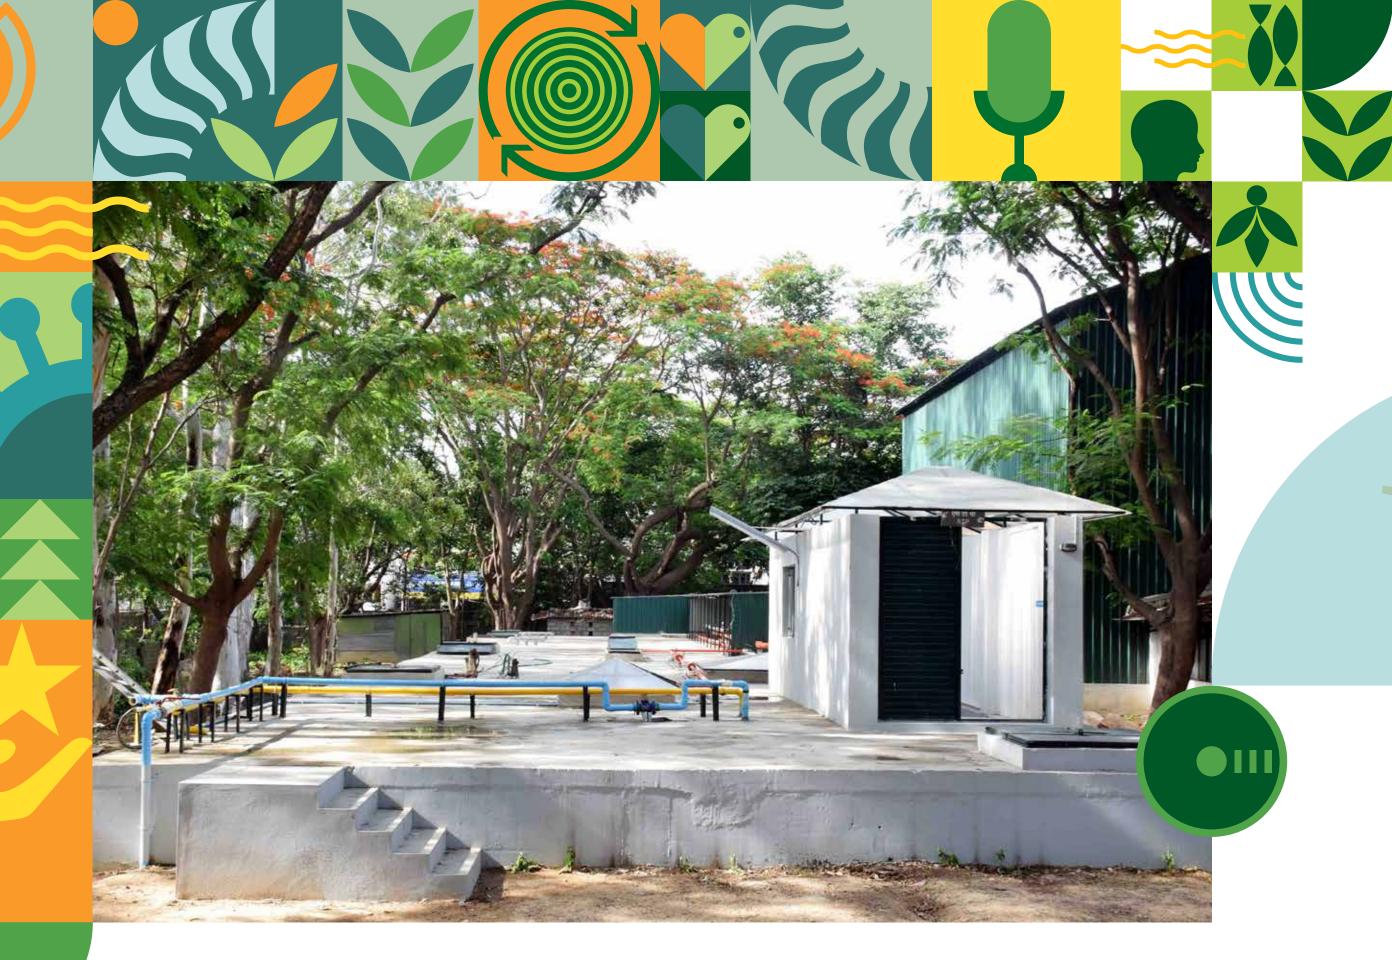

- New Year's Day
- Lohri
- Makar Sankranti / Magha Bihu
- Pongal
- Guru Govind Singh's Birthday
- 25 Hazarat Ali's Birthday
- 26 Republic Day

The biogas plant treats food waste generated on campus and the gas produced is

being utilized for cooking at the campus canteen. In terms of productivity, the plant

can produce fuel equivalent to 2 LPG cylinders a day.