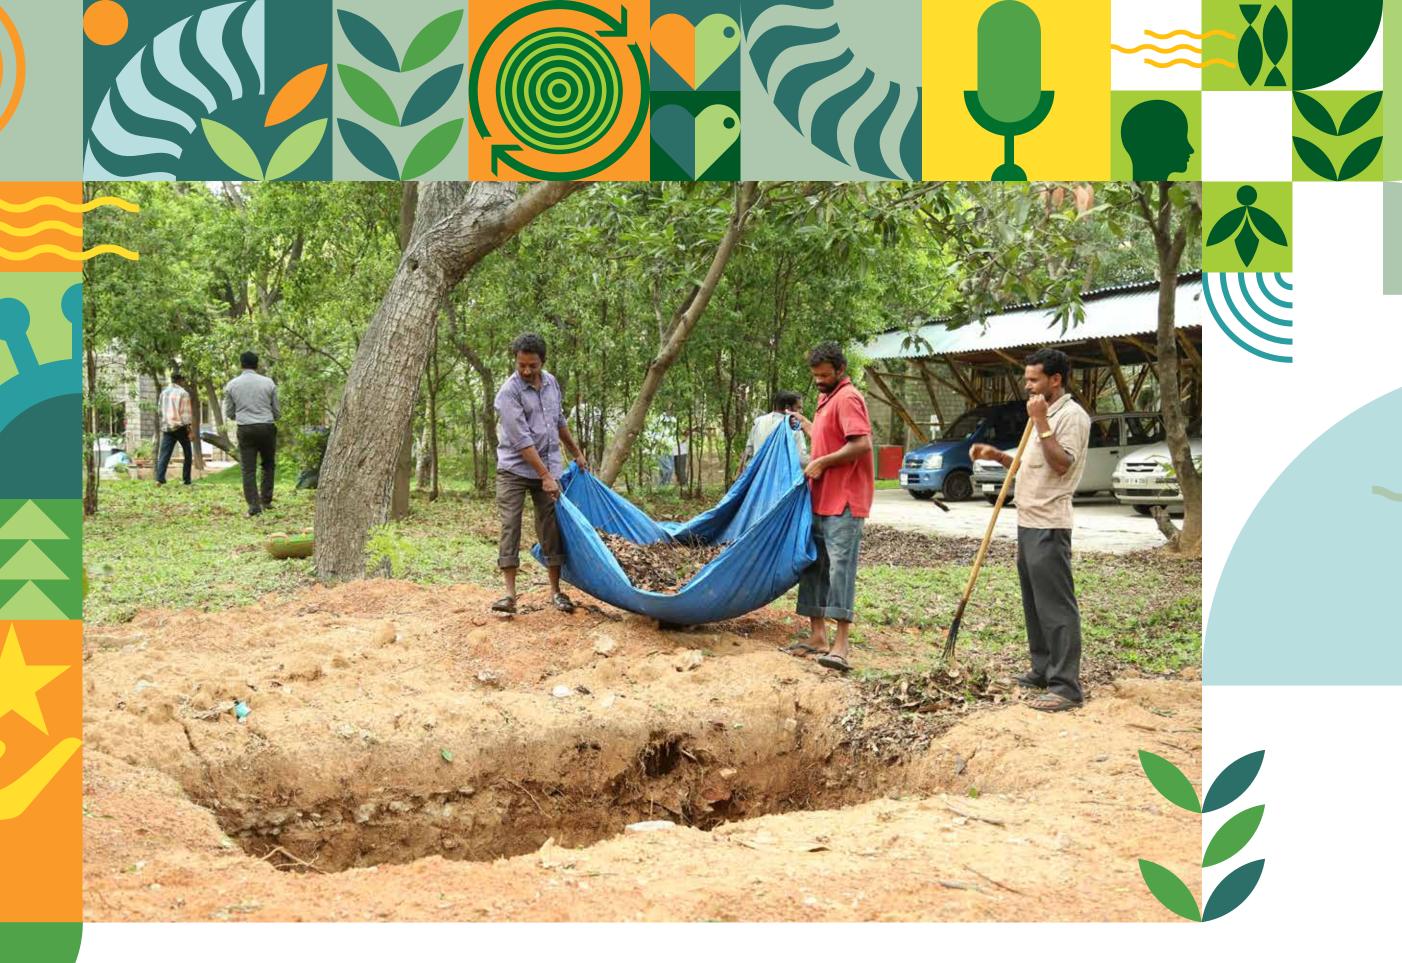

- New Year's Day
- Lohri
- Makar Sankranti / Magha Bihu
- Pongal
- Guru Govind Singh's Birthday
- 25 Hazarat Ali's Birthday
- 26 Republic Day

The biogas plant treats food waste generated on campus and the gas produced is

being utilized for cooking at the campus canteen. In terms of productivity, the plant

can produce fuel equivalent to 2 LPG cylinders a day.