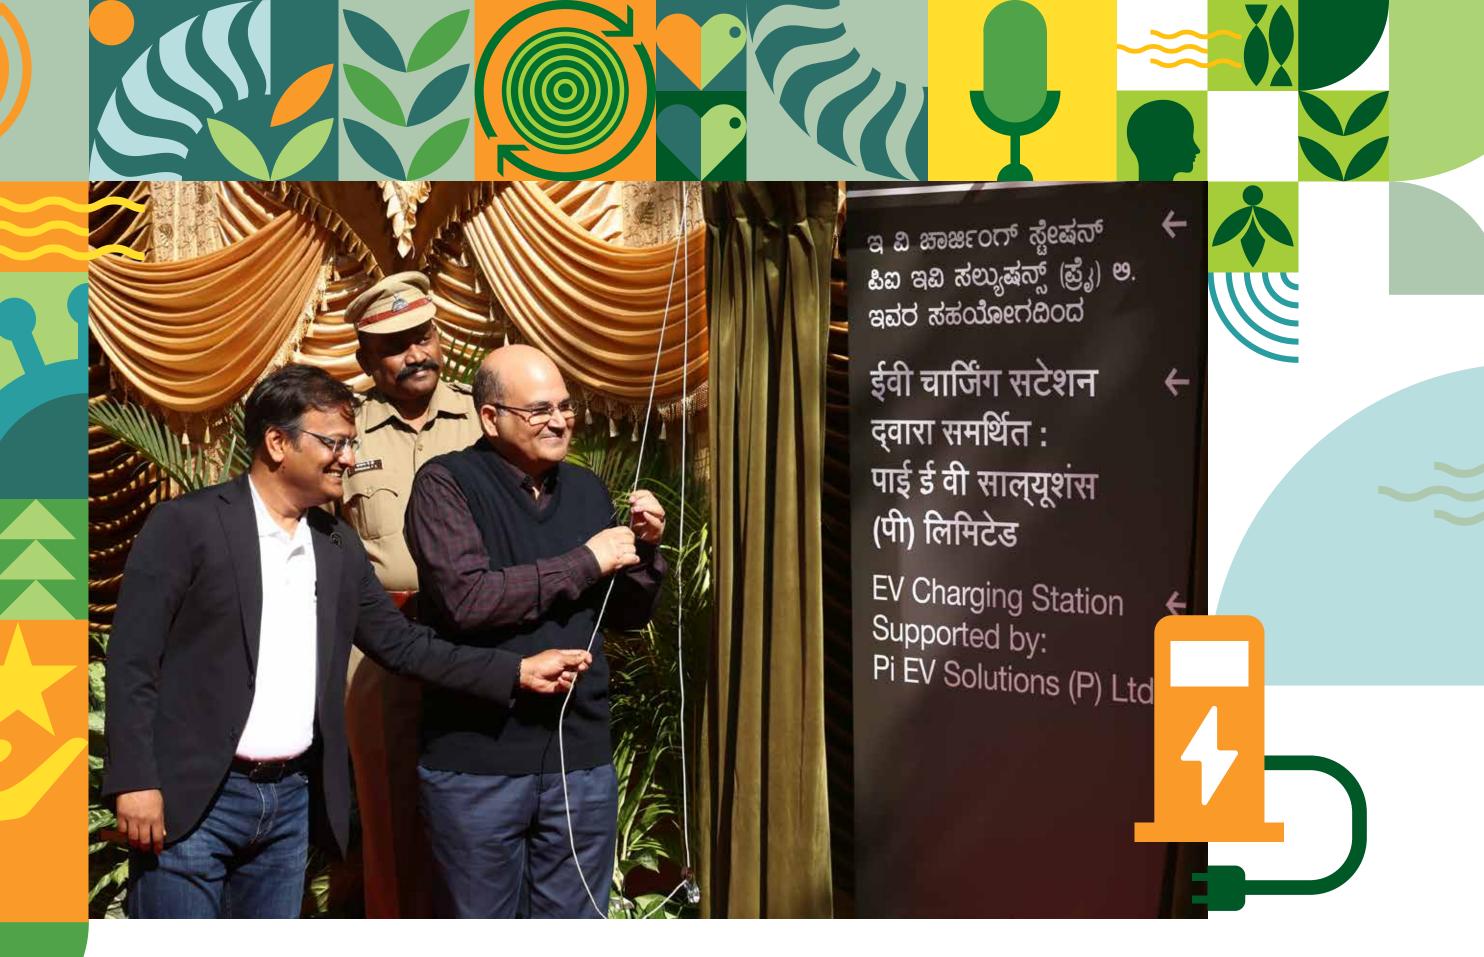

IIMB gets its first EV charging station on campus:

campus, on 27th January 2023.

Prof. Rishikesha T Krishnan, Director, IIM Bangalore, and Mr. Iftikhar Ali, Founder &

Managing Director, Pi EV, inaugurate the Pi EV charging station, at the IIMB