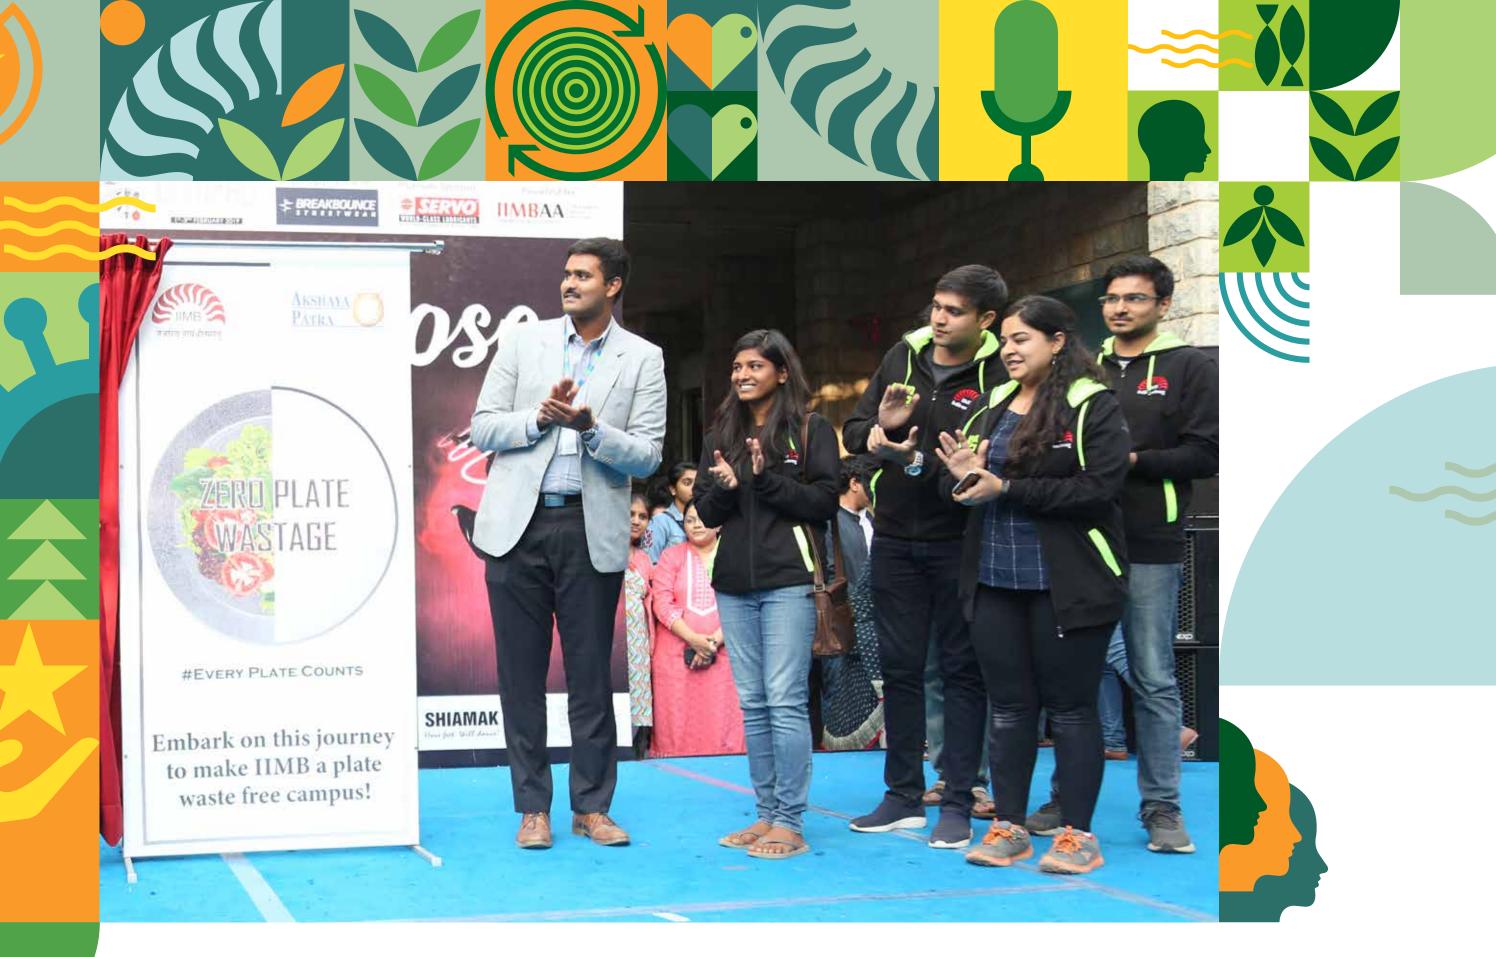

- Birthday of Gurudev Rabindranath
- Buddha Purnima

IIMB's Zero Plate Waste Project with Akshaya Patra: A mission to eliminate food wastage on the IIM Bangalore campus, setting an example for other institutions to follow.