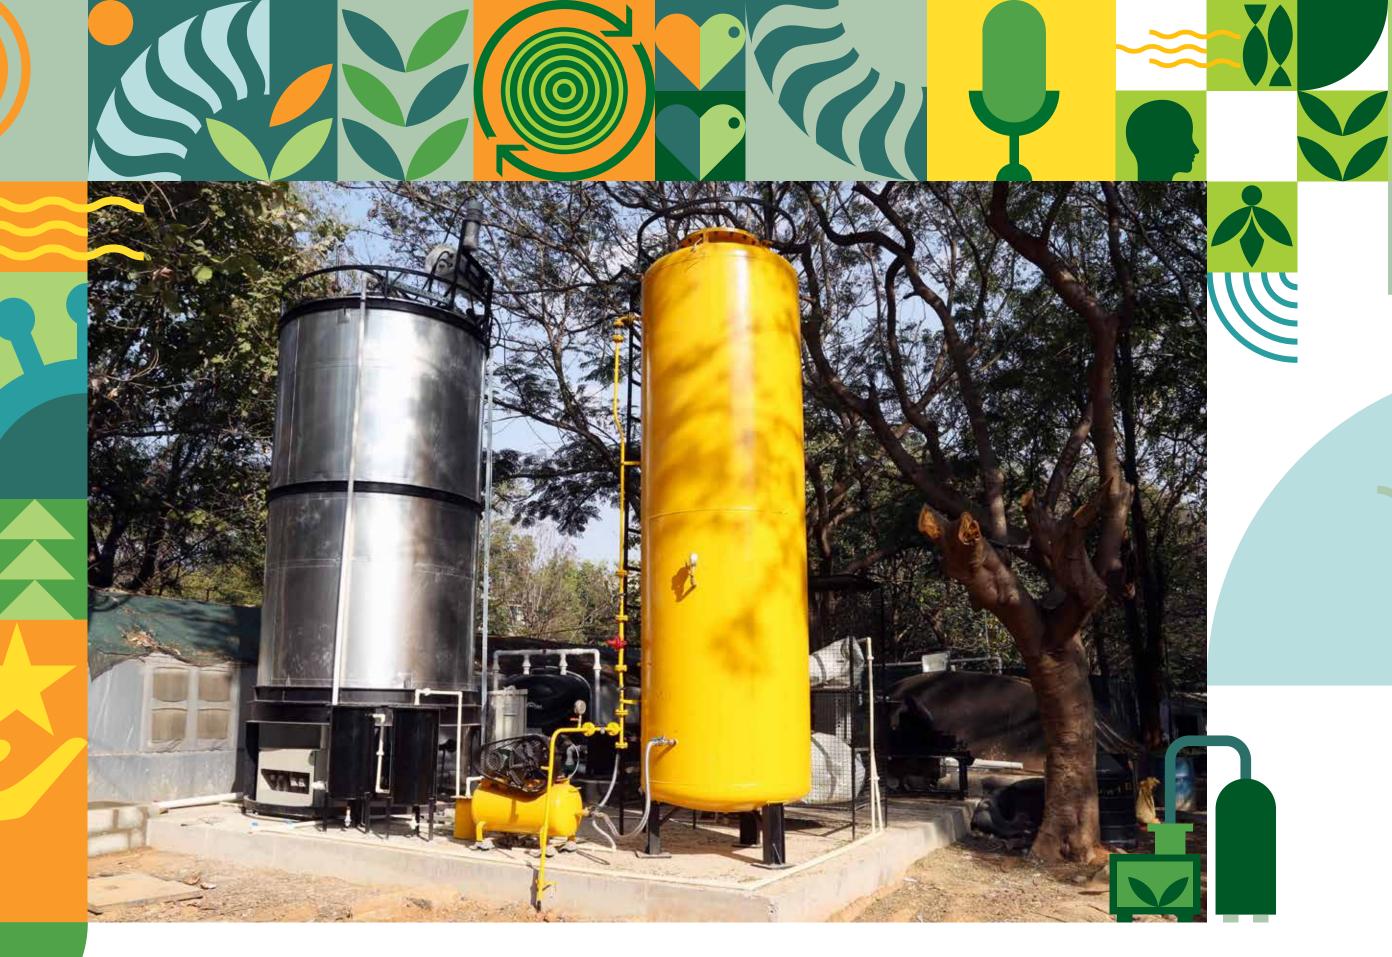

- New Year's Day
- Lohri
- Makar Sankranti / Magha Bihu
- Pongal
- Guru Govind Singh's Birthday
- 25 Hazarat Ali's Birthday
- 26 Republic Day

The biogas plant treats food waste generated on campus and the gas produced is

being utilized for cooking at the campus canteen. In terms of productivity, the plant

can produce fuel equivalent to 2 LPG cylinders a day.