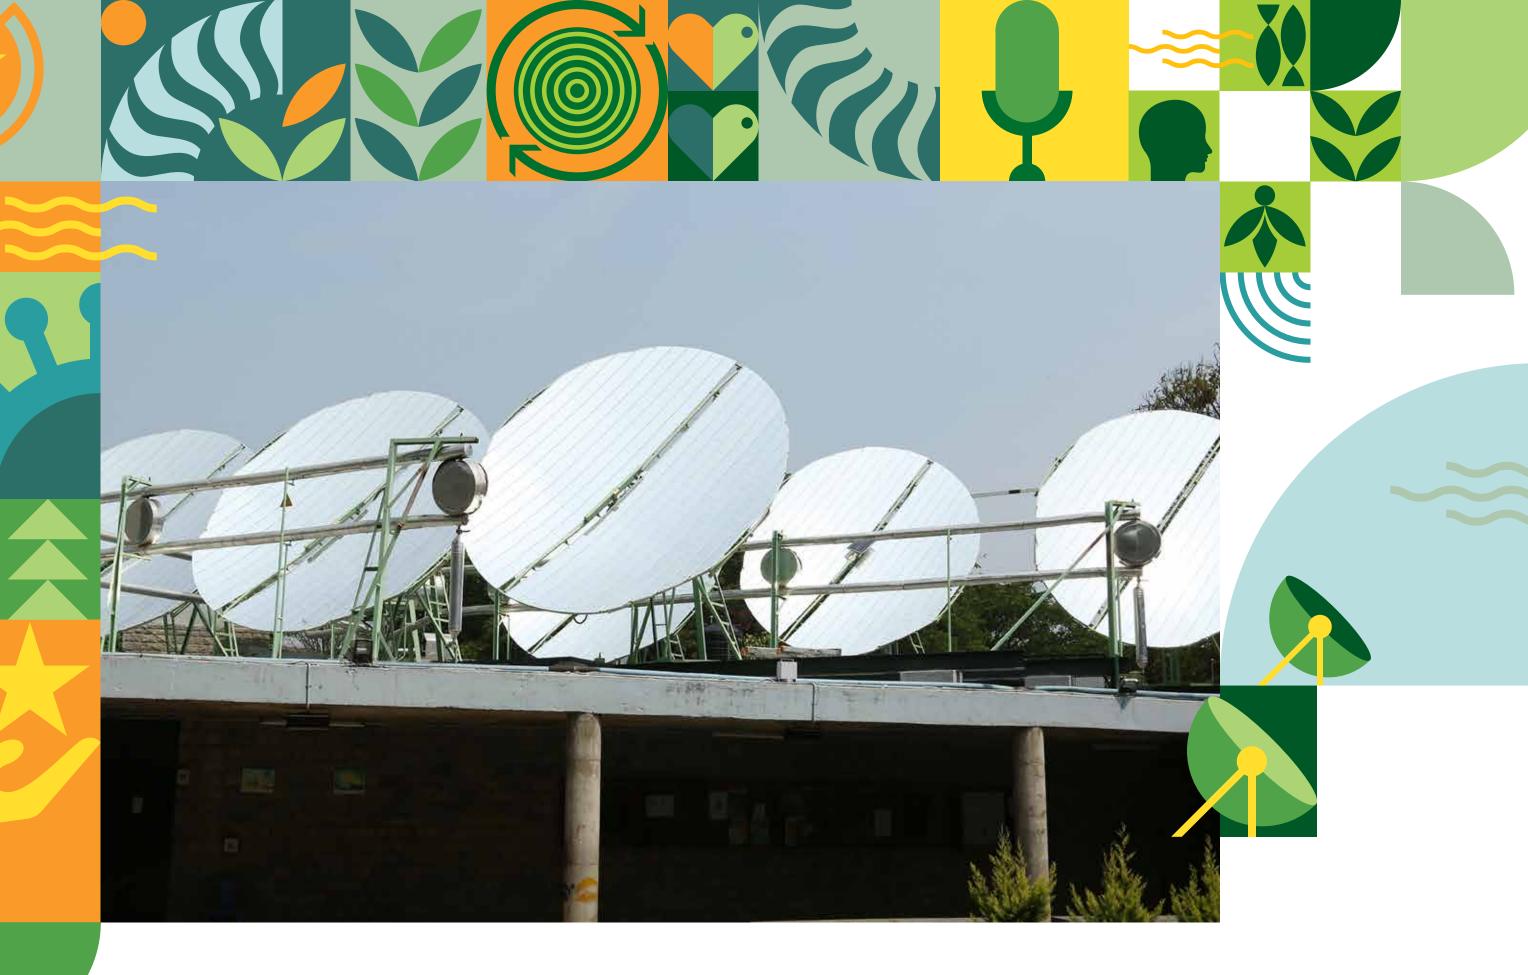

- New Year's Day
- Lohri
- Makar Sankranti / Magha Bihu
- Pongal
- Guru Govind Singh's Birthday
- 25 Hazarat Ali's Birthday
- 26 Republic Day

The biogas plant treats food waste generated on campus and the gas produced is

being utilized for cooking at the campus canteen. In terms of productivity, the plant

can produce fuel equivalent to 2 LPG cylinders a day.