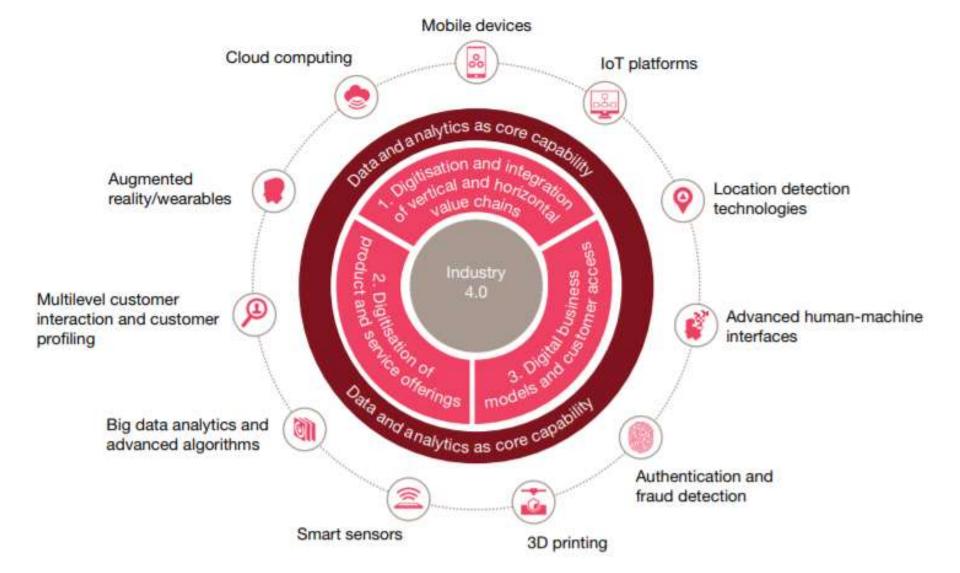

### **Industry 4.0 – Contributing Digital Technologies**

Source: PWC – Industry 4.0