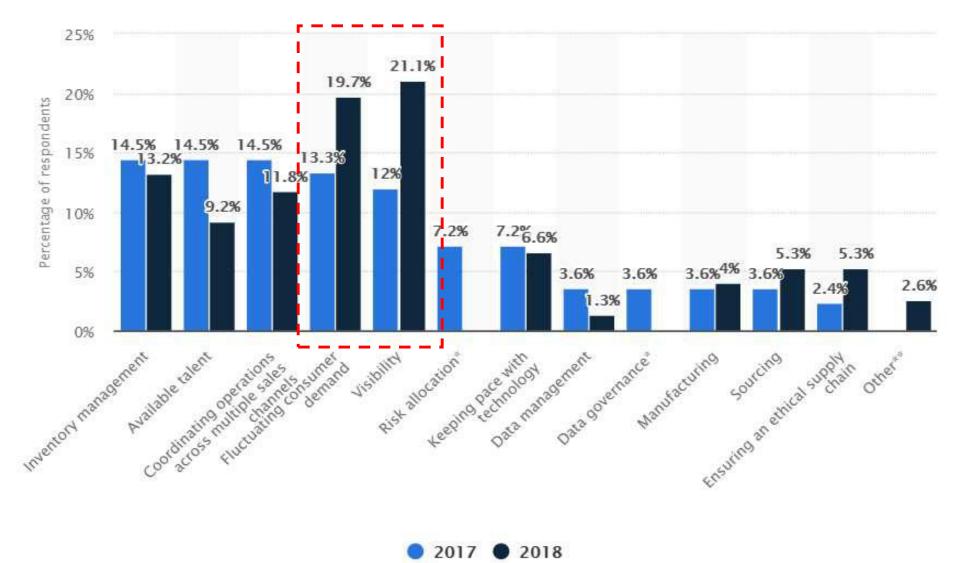

ime



#### **Manufacturing Industry Lagging in Digital Maturity**



Source: Deloitte Insights

#### **Digital Frontrunners Lead**







#### Supply Chain – Most Prioritized Function for Digital Investment

| Supply chain                 | 62% |
|------------------------------|-----|
| Planning                     | 61% |
| Product design               | 50% |
| Marketing                    | 50% |
| Sales                        | 43% |
| Talent/HR                    | 39% |
| Customer/field asset support | 38% |
| Inbound/outbound logistics   | 36% |
| Smart factories              | 35% |
| Shop floor production        | 30% |



8 © 2018 Manhattan Associates, Inc. Strictly confidential. Not for distribution.

Source: Deloitte Insights

#### **Biggest Challenges Facing Supply Chains**





#### Source: Statista

# if you cannot see it then you cannot sell it.



#### **Top 'Digital Supply Networks' Initiatives**



Manhattan Associates.

Source: Deloitte Insights

### Supply Chain – Decentralization of distribution





### **Industry 4.0 – Contributing Digital Technologies**



Source: PWC – Industry 4.0



#### Future.....



Source:







**Manhattan** 

Associates



# **THANK YOU**



© 2018 Manhattan Associates, Inc. Strictly confidential. Not for distribution.