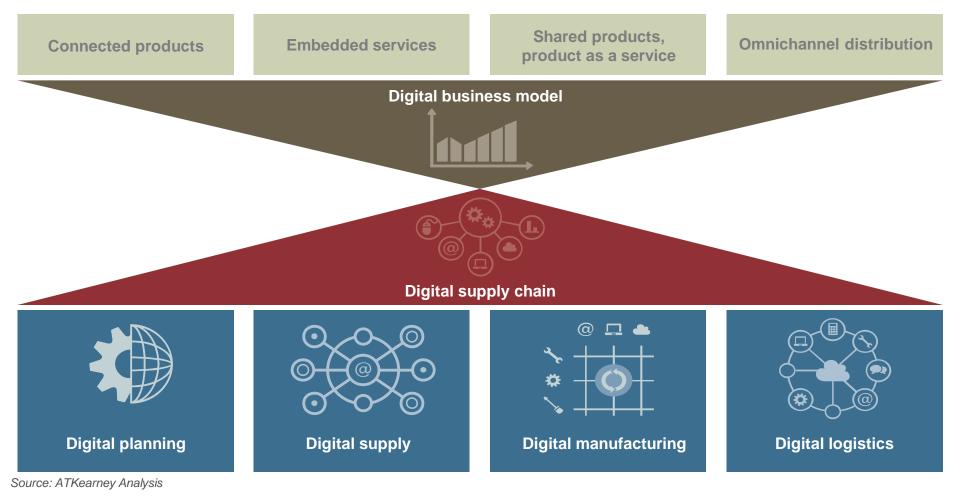

### **'Intelligent' Digital Supply Chain Frameworks**

Heads of Supply Chains need to manage the implications of the digital transformation of their function and of the underlying business model at the same time