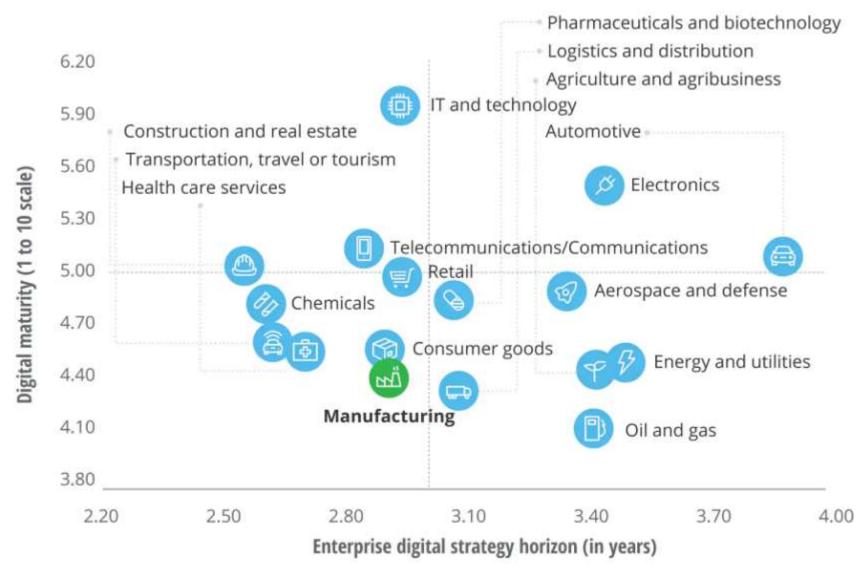

#### **Manufacturing Industry Lagging in Digital Maturity**

Source: Deloitte Insights

Source: Deloitte – Next Generation Supply Chains