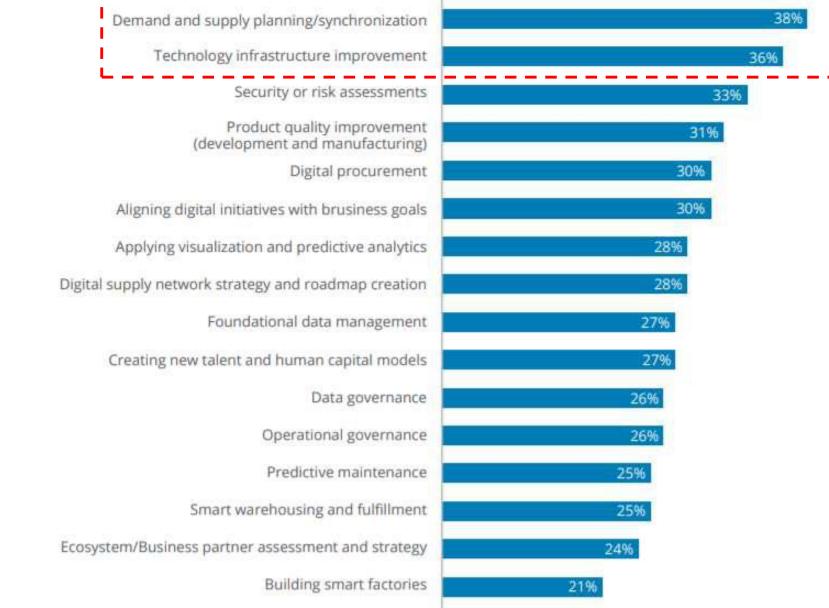

#### **Top 'Digital Supply Networks' Initiatives**

Manhattan Associates.

Source: Deloitte Insights