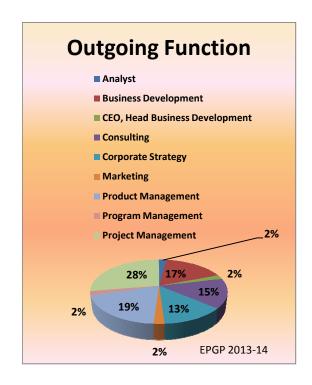

#### EXECUTIVE POST GRADUATE PROGRAMME IN MANAGEMENT (EPGP)

#### **EPGP: Placements**

The recruitment process for EPGP is organized as a rolling basis to accommodate the long drawn recruitment process for senior positions. The process commenced during mid-November 2013. Companies representing a wide range of sectors and functions participated in the EPGP recruitment process.

### Changing Roles and Functions of EPGP









## **Highlights of EPGP Placements:**

As on the 3<sup>rd</sup> week of June, 2014, almost all students have found suitable opportunities. 2 students are still seeking suitable opportunities. They are in various stages of interviews/discussions with potential recruiters.

The highlights of the EPGP placement for the year 2013-14 are given below:

Table 5: Summary of Remuneration Details\*

| Highest Salary offered     | ₹ 53.28 Lakhs |
|----------------------------|---------------|
| Median Salary (Estimated)  | ₹ 20.60 Lakhs |
| Average Salary (Estimated) | ₹ 22.59 Lakhs |

<sup>\*</sup>Based on data from 50 students on March 20, 2014

A representative sample of the roles offered till date is as follows:

CEO Associate Vice President Head - Product Management Head - Business Strateg