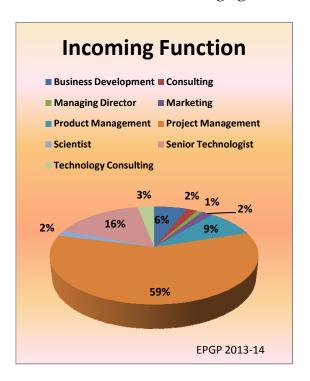

#### EXECUTIVE POST GRADUATE PROGRAMME IN MANAGEMENT (EPGP)

#### **EPGP: Placements**

The recruitment process for EPGP is organized as a rolling basis to accommodate the long drawn recruitment process for senior positions. The process commenced during mid-November 2013. Companies representing a wide range of sectors and functions participated in the EPGP recruitment process.

### Changing Roles and Functions of EPGP









## **Highlights of EPGP Placements:**

As on the 3<sup>rd</sup> week of June, 2014, almost all students have found suitable opportunities. 2 students are still seeking suitable opportunities. They are in various stages of interviews/discussions with potential recruiters.

The highlights of the EPGP placement for the year 2013-14 are given below:

Table 5: Summary of Remuneration Details\*

| Highest Salary offered     | ₹ 53.28 Lakhs |
|----------------------------|---------------|
| Median Salary (Estimated)  | ₹ 20.60 Lakhs |
| Average Salary (Estimated) | ₹ 22.59 Lakhs |

<sup>\*</sup>Based on data from 50 students on March 20, 2014

A representative sample of the roles offered till date is as follows:

CEO Associate Vice President Head - Product Management Head - Business Strat