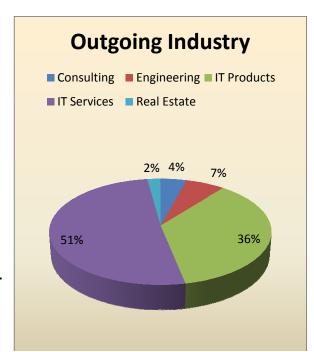

#### EXECUTIVE POST GRADUATE PROGRAMME IN MANAGEMENT (EPGP)

#### **EPGP: Placements**

The recruitment process for EPGP is organized as a rolling basis to accommodate the long drawn recruitment process for senior positions. The process commenced during mid-November 2013. Companies representing a wide range of sectors and functions participated in the EPGP recruitment process.

### Changing Roles and Functions of EPGP









## **Highlights of EPGP Placements:**

As on the 3<sup>rd</sup> week of June, 2014, almost all students have found suitable opportunities. 2 students are still seeking suitable opportunities. They are in various stages of interviews/discussions with potential recruiters.

The highlights of the EPGP placement for the year 2013-14 are given below:

Table 5: Summary of Remuneration Details\*

| Highest Salary offered     | ₹ 53.28 Lakhs |
|----------------------------|---------------|
| Median Salary (Estimated)  | ₹ 20.60 Lakhs |
| Average Salary (Estimated) | ₹ 22.59 Lakhs |

<sup>\*</sup>Based on data from 50 students on March 20, 2014

A representative sample of the roles offered till date is as follows:

CEO Associate Vice President Head - Product Management Head - Business Strategy Di