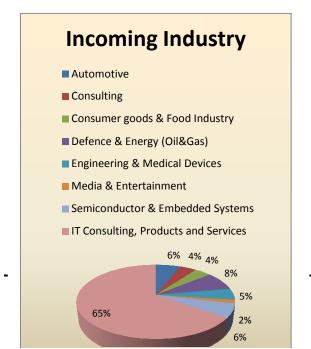

#### EXECUTIVE POST GRADUATE PROGRAMME IN MANAGEMENT (EPGP)

#### **EPGP: Placements**

The recruitment process for EPGP is organized as a rolling basis to accommodate the long drawn recruitment process for senior positions. The process commenced during mid-November 2013. Companies representing a wide range of sectors and functions participated in the EPGP recruitment process.

### Changing Roles and Functions of EPGP









## **Highlights of EPGP Placements:**

As on the 3<sup>rd</sup> week of June, 2014, almost all students have found suitable opportunities. 2 students are still seeking suitable opportunities. They are in various stages of interviews/discussions with potential recruiters.

The highlights of the EPGP placement for the year 2013-14 are given below:

Table 5: Summary of Remuneration Details\*

| Highest Salary offered     | ₹ 53.28 Lakhs |
|----------------------------|---------------|
| Median Salary (Estimated)  | ₹ 20.60 Lakhs |
| Average Salary (Estimated) | ₹ 22.59 Lakhs |

<sup>\*</sup>Based on data from 50 students on March 20, 2014

A representative sample of the roles offered till date is as follows:

CEO Associate Vice President Head - Product Management Head - Business Strategy