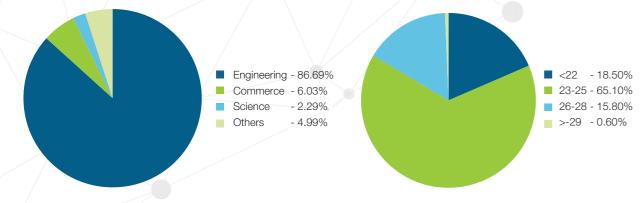

to<br>2:00 pm           | 2:00 pm to<br>EOD  |                                                 |
| Day 0                     | ₹1.8 Lakhs                      | ₹1.8 Lakhs         | \$6500                                          |
| Day 1                     | ₹ 1.8 Lakhs                     | ₹1.2 Lakhs         | \$ 6500                                         |
| Day 2                     | ₹ 0.8 Lakhs                     | ₹0                 | \$ 6500                                         |
| Laterals                  | First 2<br>weeks                | Remaining<br>weeks |                                                 |
|                           | ₹ 1.8 Lakhs                     | ₹ 1.2 Lakhs        | \$ 6500                                         |

\* + applicable GST









|                      | <b>C</b> ' |                                     |                                            |                                                                     |                                            | Work                     |
|----------------------|------------|-------------------------------------|--------------------------------------------|---------------------------------------------------------------------|--------------------------------------------|--------------------------|
|                      | SI.<br>No. | Name                                | Summer Internship<br>Company               | UG Specialization                                                   | Previous Employer*                         | Experience<br>(in Months |
|