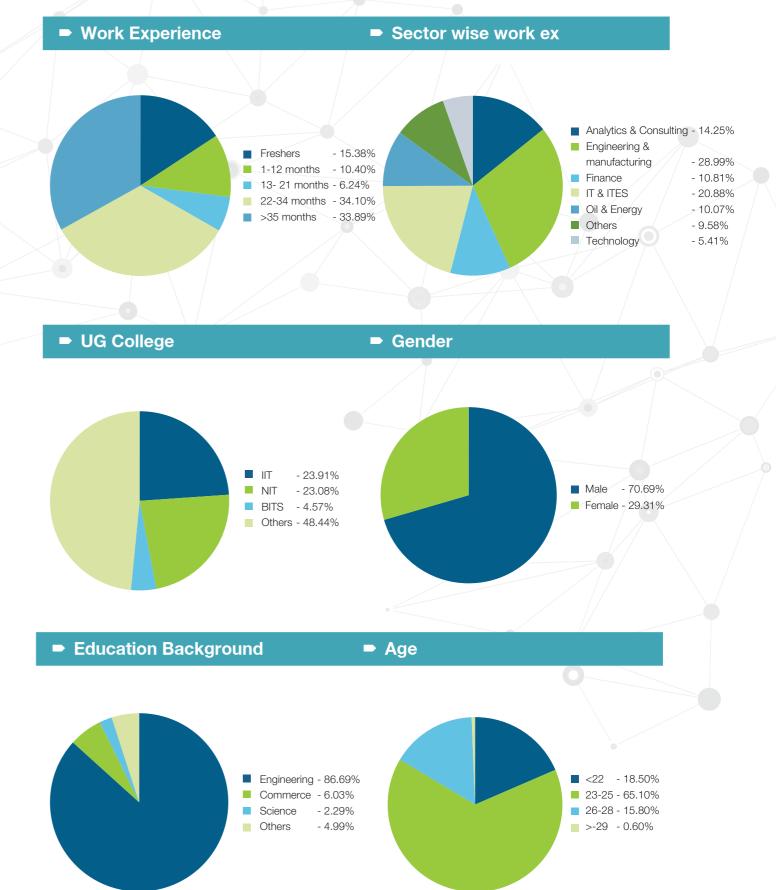

Siemens Limited                                   | 24                                |
| 470        | Yogesh Kumar              | Saint Gobain                      | Mechanical Engineering                    | Dynamatic Technologies<br>Limited                 | 9                                 |
| 471        | Zeeshan Ahmed             | Miebach Consulting                | Mechanical Engineering                    | Thermax Limited                                   | 34                                |
|            |                           |                                   |                                           |                                                   |                                   |

Post Graduate Programme in Management Business Analytics (PGP-BA) 2021-2023







\* Most relevant / Latest Company mentioned. More details will be provided in the resume. Data used in the table is as provided by the students



### Post Graduate Programme in Management - Business Analytics (PGP-BA)

| SI.<br>No. | Name                      | Summer Internship<br>Company | UG Specialization                                   | Previous Employer*                            | Work<br>Experience<br>(in Months) |
|------------|---------------------------|------------------------------|-----------------------------------------------------|-----------------------------------------------|-----------------------------------|
| 1          | Abhimanyu Roat            | Alembic                      | Civil Engineering                                   | -