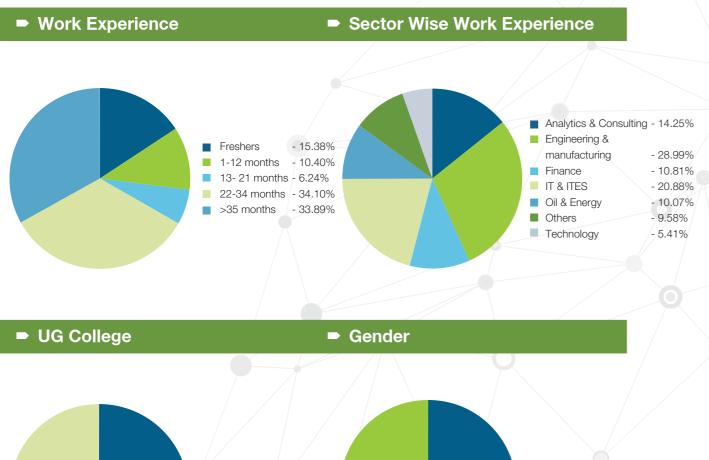

am to<br>2:00 pm           | 2:00 pm to<br>EOD  |                                                 |
| Day 0                     | ₹1.8 Lakhs                      | ₹1.8 Lakhs         | \$6500                                          |
| Day 1                     | ₹ 1.8 Lakhs                     | ₹1.2 Lakhs         | \$ 6500                                         |
| Day 2                     | ₹ 0.8 Lakhs                     | ₹0                 | \$ 6500                                         |
| Laterals                  | First 2<br>weeks                | Remaining<br>weeks |                                                 |
|                           | ₹ 1.8 Lakhs                     | ₹ 1.2 Lakhs        | \$ 6500                                         |

\* + applicable GST









|                      | <b>C</b> ' |                                     |                                            |                                                                     |                                            | Work                     |
|----------------------|------------|-------------------------------------|--------------------------------------------|---------------------------------------------------------------------|--------------------------------------------|--------------------------|
|                      | SI.<br>No. | Name                                | Summer Internship<br>Company               | UG Specialization                                                   | Previous Employer*                         | Experience<br>(in Months |
|