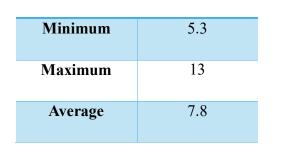

#### Class Profile EPGP 2022-2023

**Work Experience** 

| Age     | In Years |
|---------|----------|
| Low     | 27       |
| High    | 37       |
| Average | 30       |