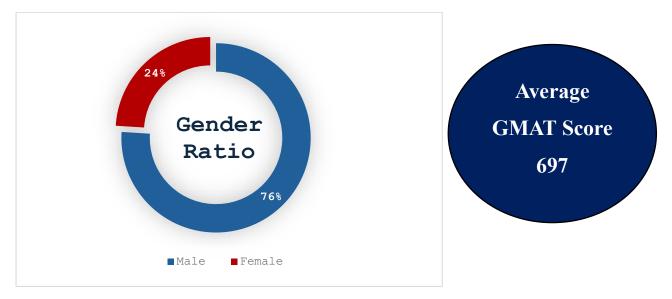

#### Overview

The recruitment process for EPGP 2022-23 was organized as a combination of Day Zero followed by rolling placements. This was done to accommodate the long-drawn recruitment process for senior positions through the rolling window, while the Day Zero was instituted to attract marquee recruiters. The process commenced on 7<sup>th</sup> November 2022 with Day Zero, where prominent organizations like McKinsey, Bain, Accenture, KPMG, Wipro and TVS Motors participated among others. As on 10<sup>th</sup> March 2023, of the 75 students in the graduating class, 70 wanted to participate in campus placements. 2 students are on Sabbatical, 2 opted out of Placements and 1 has started his own venture. 70 students have found suitable career options through campus placements and 1 student opted for placement holiday from last batch has also found a suitable offer.